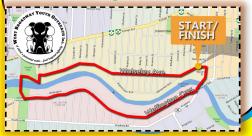

#### The Run starts at Mulvey School Field.

travels west on Wolseley Avenue, crosses Omand's Creek via the foot-bridge, travels east on Wellington Crescent, and ends back at Mulvey School Field.